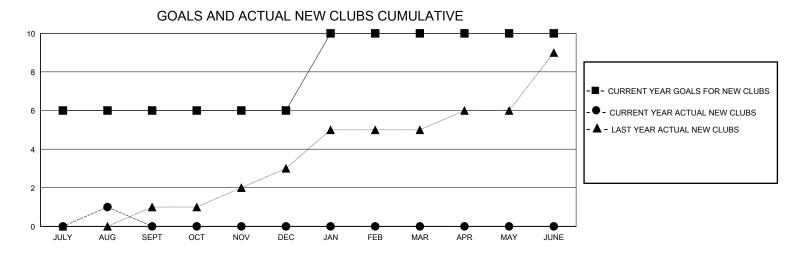

## District 316 D

Results as of: 8/31/2024

| GMT:          |               | LOC         | CATION INDIA  |                       |                        |                         | GMT CA                                             |  |
|---------------|---------------|-------------|---------------|-----------------------|------------------------|-------------------------|----------------------------------------------------|--|
| Clubs         |               |             |               | Members               |                        |                         |                                                    |  |
|               | RESULTS FOR   | R 2024-2025 |               | RESULTS FOR 2024-2025 |                        |                         |                                                    |  |
| QUARTER       | NEW CLUB GOAL | NEW CLUBS   | DROPPED CLUBS | QUARTER MEM           | BER GROWTH NET<br>GOAL | MEMBER GROWTH<br>ACTUAL | DROPPED<br>MEMBERS ACTUAL<br>(including transfers) |  |
| JULY/AUG/SEPT | 6             | 1           | 0             | JULY/AUG/SEPT         | 60                     | 146                     | 9                                                  |  |
| OCT/NOV/DEC   | 0             | 0           | 0             | OCT/NOV/DEC           | 25                     | 0                       | 0                                                  |  |
| JAN/FEB/MAR   | 4             | 0           | 0             | JAN/FEB/MAR           | 25                     | 0                       | 0                                                  |  |
| APR/MAY/JUNE  | 0             | 0           | 0             | <br>  APR/MAY/JUNE    | 25                     | 0                       | 0                                                  |  |