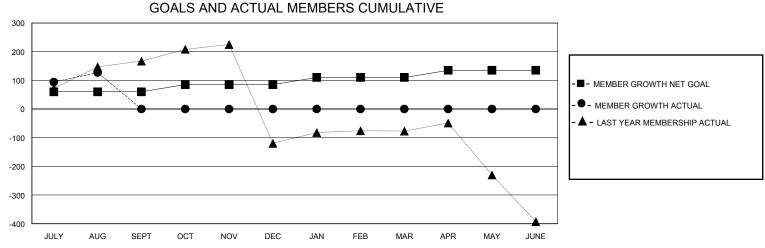

## District 316 D

Results as of: 8/31/2024

| GMT:          |               | LOC         | CATION INDIA  |                       |                        |                         | GMT CA                                             |  |
|---------------|---------------|-------------|---------------|-----------------------|------------------------|-------------------------|----------------------------------------------------|--|
| Clubs         |               |             |               | Members               |                        |                         |                                                    |  |
|               | RESULTS FOR   | R 2024-2025 |               | RESULTS FOR 2024-2025 |                        |                         |                                                    |  |
| QUARTER       | NEW CLUB GOAL | NEW CLUBS   | DROPPED CLUBS | QUARTER MEM           | BER GROWTH NET<br>GOAL | MEMBER GROWTH<br>ACTUAL | DROPPED<br>MEMBERS ACTUAL<br>(including transfers) |  |
| JULY/AUG/SEPT | 6             | 1           | 0             | JULY/AUG/SEPT         | 60                     | 146                     | 9                                                  |  |
| OCT/NOV/DEC   | 0             | 0           | 0             | OCT/NOV/DEC           | 25                     | 0                       | 0                                                  |  |
| JAN/FEB/MAR   | 4             | 0           | 0             | JAN/FEB/MAR           | 25                     | 0                       | 0                                                  |  |
| APR/MAY/JUNE  | 0             | 0           | 0             | <br>  APR/MAY/JUNE    | 25                     | 0                       | 0                                                  |  |